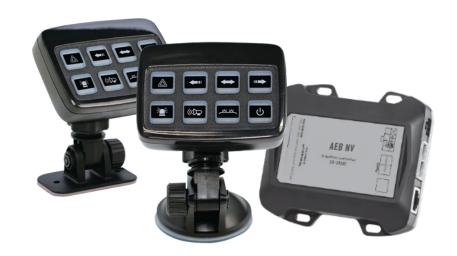

### **LEGION / TRAFLED**

## Multi-purpose Switch / Controller w/ Power Module.

#### **FEATURES**

- Up to 49 Amp for warning lights, siren, work lights and auxiliary devices.
- 8-button control panel with two-color backlight, build-in Buzzer and 10 indicator LED for traffic arrow.
- 3 inputs for Siren Park Kill, external buttons, signal detection and ignition detection application.
- Programmable function for European Siren Interlock, Traffic Arrow or Scene buttons for quick activation.
- Entering Standby Mode automatically after the controller has been inactivated for 1 or 15 minutes.