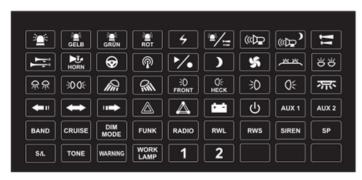

affic arrow.
- 3 inputs for Siren Park Kill, external buttons, signal detection and ignition detection application.
- Programmable function for European Siren Interlock, Traffic Arrow or Scene buttons for quick activation.
- Entering Standby Mode automatically after the controller has been inactivated for 1 or 15 minutes.

#### **SPECIFICATIONS**

Compliance: ECE R10

Operating Voltage: 10~30VDC

Input Current: max45A / standby current 35mA

10~30VDC Output Voltage:

**Output Current:** 

(Positive) 15A x 1 / 10A x 2 / 10A x 1 (for Output 4~8)

(Negative) 2A x 2

Fuse Rating: 50A

Storage Temperature: -40°C ~ 75°C

Operating Temperature: -40°C ~ 60°C

Cable Length: 6-pin wire harness, 30cm

RJ45 Cable, 400cm

#### **DIMENSIONS**

#### Power Module



### Controller







#### **DECALS**