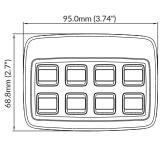

10 indicator LED for traffic arrow.
- 3 inputs for Siren Park Kill, external buttons, signal detection and ignition detection application.
- Programmable function for European Siren Interlock, Traffic Arrow or Scene buttons for quick activation.
- Entering Standby Mode automatically after the controller has been inactivated for 1 or 15 minutes.

#### **SPECIFICATIONS**

Compliance: ECE R10

Operating Voltage: 10~30VDC

Input Current: max45A / standby current 35mA

10~30VDC Output Voltage:

**Output Current:** 

(Positive) 15A x 1 / 10A x 2 / 10A x 1 (for Output 4~8)

(Negative) 2A x 2

Fuse Rating: 50A

Storage Temperature: -40°C ~ 75°C

Operating Temperature: -40°C ~ 60°C

Cable Length: 6-pin wire harness, 30cm

RJ45 Cable, 400cm

#### **DIMENSIONS**

#### Power Module



### Controller







#### **DECALS**