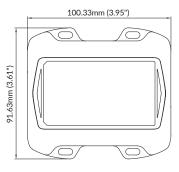

ild-in Buzzer and 10 indicator LED for traffic arrow.
- 3 inputs for Siren Park Kill, external buttons, signal detection and ignition detection application.
- Programmable function for European Siren Interlock, Traffic Arrow or Scene buttons for quick activation.
- Entering Standby Mode automatically after the controller has been inactivated for 1 or 15 minutes.

#### **SPECIFICATIONS**

Compliance: ECE R10

Operating Voltage: 10~30VDC

Input Current: max45A / standby current 35mA

10~30VDC Output Voltage:

**Output Current:** 

(Positive) 15A x 1 / 10A x 2 / 10A x 1 (for Output 4~8)

(Negative) 2A x 2

Fuse Rating: 50A

Storage Temperature: -40°C ~ 75°C

Operating Temperature: -40°C ~ 60°C

Cable Length: 6-pin wire harness, 30cm

RJ45 Cable, 400cm

#### **DIMENSIONS**

#### Power Module



### Controller







#### **DECALS**