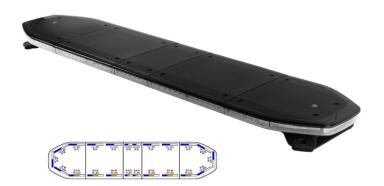

## Raiden LED lightbar | 137 cm | full option | roof conn. | blue/white

EAN: 5414184623460

## Specifications

| Alley lights               | Yes                                                     |
|----------------------------|---------------------------------------------------------|
| Automatic day/night sensor | Yes, integrated                                         |
| Break lights integrated    | No                                                      |
| Characteristics            | Without control box                                     |
| Color                      | Amber/blue/white                                        |
| Colour of lens             | Clear                                                   |
| Connection                 | Open cable ends                                         |
| Current draw 12V Amp       | Average 12 amp , max 24 amp                             |
| Dimensions                 | 1371 mm x 308 mm x 40 mm<br>(without mounting brackets) |
| Directional arrow          | Yes, at the back side                                   |
| ECE R65 Class 1            | Yes                                                     |
| ECE R65 Class 2            | Yes                                                     |
| EMC R10                    | Yes                                                     |
| Good to know               | Low profile mounting brackets are included              |

| Length of cable (m)    | 5 m                    |
|------------------------|------------------------|
| Length range           | LARGE (131 - 150 cm)   |
| Light source           | LED                    |
| Mounting               | Fixed                  |
| Number of LEDs         | 324                    |
| Operating voltage      | 12V - 24V              |
| Packing                | Brown box with label   |
| Protocol               | CANBUS, pre-programmed |
| Repairability Index    | Yes, score 8           |
| Roof connector         | Yes, already installed |
| Series                 | Raiden                 |
| To be ordered by       | 1                      |
| Top cover              | Black                  |
| Type of roof connector | 9-pin                  |
| Waterproof             | Yes                    |