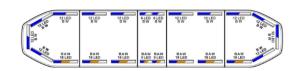

## Raiden LED lightbar | 137 cm | full option | roof conn. | blue/white

EAN: 5414184623460

## Specifications

| Alley lights               | Yes                                                     |
|----------------------------|---------------------------------------------------------|
| Automatic day/night sensor | Yes, integrated                                         |
| Break lights integrated    | No                                                      |
| Characteristics            | Without control box                                     |
| Color                      | Amber/blue/white                                        |
| Colour of lens             | Clear                                                   |
| Connection                 | Open cable ends                                         |
| Current draw 12V Amp       | Average 12 amp , max 24 amp                             |
| Dimensions                 | 1371 mm x 308 mm x 40 mm<br>(without mounting brackets) |
| Directional arrow          | Yes, at the back side                                   |
| ECE R65 Class 1            | Yes                                                     |
| ECE R65 Class 2            | Yes                                                     |
| EMC R10                    | Yes                                                     |
| Good to know               | Low profile mounting brackets are included              |

| Length of cable (m)    | 5 m                    |
|------------------------|------------------------|
| Length range           | LARGE (131 - 150 cm)   |
| Light source           | LED                    |
| Mounting               | Fixed                  |
| Number of LEDs         | 324                    |
| Operating voltage      | 12V - 24V              |
| Packing                | Brown box with label   |
| Protocol               | CANBUS, pre-programmed |
| Repairability Index    | Yes, score 8           |
| Roof connector         | Yes, already installed |
| Series                 | Raiden                 |
| To be ordered by       | 1                      |
| Top cover              | Black                  |
| Type of roof connector | 9-pin                  |
| Waterproof             | Yes                    |