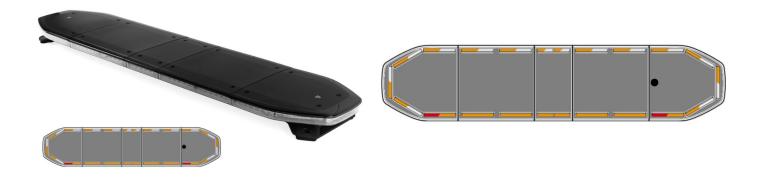

## Raiden LED lightbar | 137 cm | full option | roof con. | amber

EAN: 5414184126183

## Specifications

| •                          |                                                         |                        |                        |
|----------------------------|---------------------------------------------------------|------------------------|------------------------|
| Alley lights               | Yes                                                     | Length range           | LARGE (131 - 150 cm)   |
| Automatic day/night sensor | Yes, integrated                                         | Light source           | LED                    |
| Break lights integrated    | Yes                                                     | Mounting               | Fixed                  |
| Characteristics            | Without control box                                     | Operating voltage      | 12V - 24V              |
| Color                      | Amber/white                                             | Packing                | Brown box with label   |
| Colour of lens             | Clear                                                   | Protocol               | CANBUS, pre-programmed |
| Connection                 | Open cable ends                                         | Repairability Index    | Yes, score 8           |
| Current draw 12V Amp       | Average 12 amp , max 24 amp                             | Roof connector         | Yes, already installed |
| Dimensions                 | 1371 mm x 308 mm x 40 mm<br>(without mounting brackets) | Series                 | Raiden                 |
|                            |                                                         | To be ordered by       | 1                      |
| Directional arrow          | Yes, both front and rear                                | Top cover              | Black                  |
| ECE R65 Class 1            | Yes                                                     | Type of roof connector | 9-pin                  |
| ECE R65 Class 2            | Yes                                                     |                        |                        |
| EMC R10                    | Yes                                                     | Waterproof             | Yes                    |
| Good to know               | Low profile mounting brackets are included              |                        |                        |
| ICAO                       | No                                                      |                        |                        |