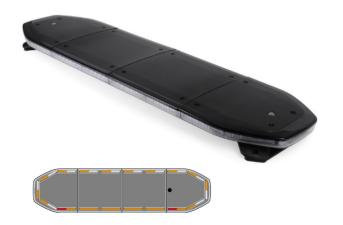

## RDN122-OR-FULL-DAKCON

## Raiden LED lightbar | 122 cm | full option | roof con. | amber

EAN: 5414184240926

## Specifications

| Alley lights               | Yes                                                     |
|----------------------------|---------------------------------------------------------|
| Automatic day/night sensor | Yes, integrated                                         |
| Break lights integrated    | Yes                                                     |
| Characteristics            | Without control box                                     |
| Color                      | Amber/white                                             |
| Colour of lens             | Clear                                                   |
| Connection                 | Open cable ends                                         |
| Current draw 12V Amp       | Average 12 amp , max 24 amp                             |
| Dimensions                 | 1219 mm x 308 mm x 40 mm<br>(without mounting brackets) |
| Directional arrow          | Yes, both front and rear                                |
| ECE R65 Class 1            | Yes                                                     |
| ECE R65 Class 2            | Yes                                                     |
| EMC R10                    | Yes                                                     |
| Good to know               | Low profile mounting brackets are included              |
| ICAO                       | No                                                      |

| Length range           | MEDIUM (101 - 130 cm)  |
|------------------------|------------------------|
| Light source           | LED                    |
| Mounting               | Fixed                  |
| Operating voltage      | 12V - 24V              |
| Packing                | Brown box with label   |
| Protocol               | CANBUS, pre-programmed |
| Repairability Index    | Yes, score 8           |
| Roof connector         | Yes, already installed |
| Series                 | Raiden                 |
| To be ordered by       | 1                      |
| Top cover              | Black                  |
| Type of roof connector | 9-pin                  |
| Waterproof             | Yes                    |