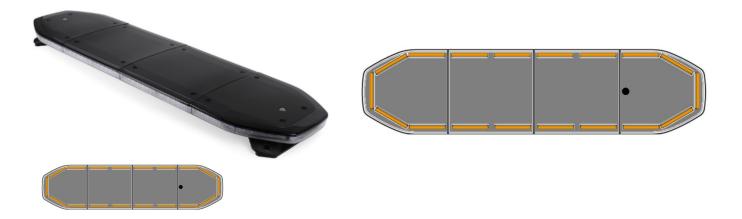

## Raiden LED lightbar | 122 cm | basic + roof con. | ICAO | amber

EAN: 5414184257955

## Specifications

| Alley lights               | No                                                      | ICAO                   | Yes                    |
|----------------------------|---------------------------------------------------------|------------------------|------------------------|
| Automatic day/night sensor | Yes, integrated                                         | Length of cable (m)    | 5 m                    |
| Break lights integrated    | No                                                      | Length range           | MEDIUM (101 - 130 cm)  |
| Characteristics            | Without control box                                     | Light source           | LED                    |
| Color                      | Amber                                                   | Mounting               | Fixed                  |
| Colour of lens             | Clear                                                   | Operating voltage      | 12V - 24V              |
| Connection                 | Open cable ends                                         | Packing                | Brown box with label   |
| Current draw 12V Amp       | Average 12 amp , max 24 amp                             | Protocol               | CANBUS, pre-programmed |
| Dimensions                 | 1219 mm x 308 mm x 40 mm<br>(without mounting brackets) | Repairability Index    | Yes, score 8           |
|                            |                                                         | Roof connector         | Yes, already installed |
| Directional arrow          | Yes, at the back side                                   | Series                 | Raiden                 |
| ECE R65 Class 1            | Yes                                                     | To be ordered by       | 1                      |
| ECE R65 Class 2            | Yes                                                     |                        |                        |
| EMC R10                    | Yes                                                     | Top cover              | Black                  |
| Good to know               |                                                         | Type of roof connector | 9-pin                  |
| GOOD LO KNOW               | Low profile mounting brackets are included              | Waterproof             | Yes                    |