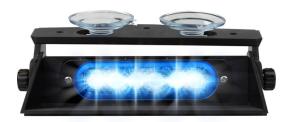

## ST6-PILOT-BL-8M

## Dashboard LED Flasher | 6 LEDs | 8m cable | 12-24V | blue

EAN: 5414184354517

## Specifications

| Color               | Blue                                   | Light source             | LED                        |
|---------------------|----------------------------------------|--------------------------|----------------------------|
| Colour of LEDs      | Blue                                   | Mounting                 | Windscreen - side window - |
| Colour of lens      | Clear                                  |                          | rear window                |
| Connection          | Cigar-lighter plug                     | Number of LEDs           | 6                          |
|                     |                                        | Number of flash patterns | 29                         |
| Dimensions          | 130 mm x 140 mm x 50 mm                | Operating voltage        | 12V - 24V                  |
| ECE R65 Class 1     | Yes                                    |                          |                            |
| ECE R65 Class 2     | Yes                                    | Shape                    | Rectangular/long/elongated |
| EMC R10             | Yes                                    | To be ordered by         | 1                          |
|                     |                                        | Watt                     | 14,40 Watt                 |
| Good to know        | The cable is straight (not spiralised) | Weight (kg)              | 0,300 Kg                   |
| Length of cable (m) | 8 m                                    |                          |                            |