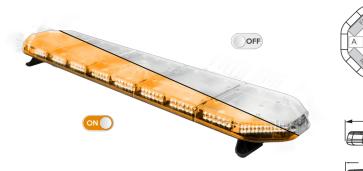

## LEGION LED lightbar | 154 cm | roof connector | amber | 12V + control box

EAN: 5414184455733

## Specifications

| Characteristics     | With control box<br>(TRAFLEDCONTR.REVI)                 |
|---------------------|---------------------------------------------------------|
| Characteristics     | Equipped with a 9-pin roof connector                    |
| Color               | Amber                                                   |
| Colour of lens      | Clear                                                   |
| Connection          | Open cable ends                                         |
| Current draw Amp    | 18 Amp                                                  |
| Dimensions          | 1537 mm x 331 mm x 59 mm<br>(without mounting brackets) |
| Directional arrow   | Yes, at the back side                                   |
| ECE R65 Class 2     | Yes                                                     |
| EMC                 | EMC R10                                                 |
| EMC R10             | Yes                                                     |
| Length of cable (m) | 4,50 m                                                  |
| Length range        | X-LARGE (151 - 200 cm)                                  |