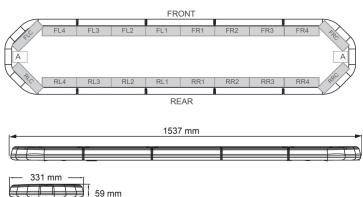

## Specifications

| Characteristics     | With control box<br>(TRAFLEDCONTR.REVI)                 |
|---------------------|---------------------------------------------------------|
| Characteristics     | Equipped with a 9-pin roof connector                    |
| Color               | Amber                                                   |
| Colour of lens      | Clear                                                   |
| Connection          | Open cable ends                                         |
| Current draw Amp    | 18 Amp                                                  |
| Dimensions          | 1537 mm x 331 mm x 59 mm<br>(without mounting brackets) |
| Directional arrow   | Yes, at the back side                                   |
| ECE R65 Class 2     | Yes                                                     |
| EMC                 | EMC R10                                                 |
| EMC R10             | Yes                                                     |
| Length of cable (m) | 4,50 m                                                  |
| Length range        | X-LARGE (151 - 200 cm)                                  |

| Light source           | LED                                                     |
|------------------------|---------------------------------------------------------|
| Mounting               | Fixed                                                   |
| Number of LEDs         | 144                                                     |
| Operating voltage      | 12V                                                     |
| Packing                | Brown box with label                                    |
| Repairability Index    | Yes, score 8,5                                          |
| Roof connector         | Yes, already installed                                  |
| Series                 | Legion                                                  |
| Supplied with          | Cable, universal mounting brackets, control box, manual |
| To be ordered by       | 1                                                       |
| Type of roof connector | 9-pin                                                   |
| Waterproof             | Yes                                                     |
| Weight (kg)            | 16,700 Kg                                               |