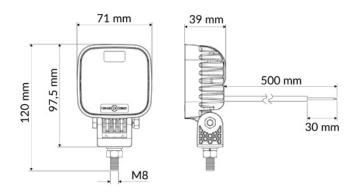

## Specifications

| Color               | White                                                                                 |
|---------------------|---------------------------------------------------------------------------------------|
| Colour of lens      | Clear                                                                                 |
| Connection          | Open cable ends                                                                       |
| Dimensions          | 71 x 71 x 35 mm                                                                       |
| ЕМС                 | EMC R10                                                                               |
| Good to know        | Special thermoplastic material that is heat-resistant, shatterproof and non-corrosive |
| IP-degree           | IP67 + IP69K                                                                          |
| Length of cable (m) | 2 m                                                                                   |
| Light source        | LED                                                                                   |
| Lumen               | 1600                                                                                  |
| Lumen range         | Medium (800 - 2000 Lumen)                                                             |
| Material            | Thermoplasic                                                                          |

| Mounting              | Bolt                    |
|-----------------------|-------------------------|
| Number of LEDs        | 4                       |
| Operating voltage     | 10V - 30V               |
| Operation temperature | -40°C / +60°C           |
| Packing               | BRIGHTICS packaging     |
| Supplied with         | Manual, mounting screws |
| To be ordered by      | 1                       |
| Туре                  | Square                  |
| Weight (kg)           | 0,335 Kg                |