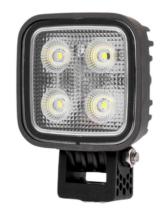

## 499 LED

## Worklight Brightics | LED | 10-30V | 1600 lumens

EAN: 5414184641891

## Specifications

| Color               | White                                                                                 |
|---------------------|---------------------------------------------------------------------------------------|
| Colour of lens      | Clear                                                                                 |
| Connection          | Open cable ends                                                                       |
| Dimensions          | 71 x 71 x 35 mm                                                                       |
| ЕМС                 | EMC R10                                                                               |
| Good to know        | Special thermoplastic material that is heat-resistant, shatterproof and non-corrosive |
| IP-degree           | IP67 + IP69K                                                                          |
| Length of cable (m) | 2 m                                                                                   |
| Light source        | LED                                                                                   |
| Lumen               | 1600                                                                                  |
| Lumen range         | Medium (800 - 2000 Lumen)                                                             |
| Material            | Thermoplasic                                                                          |

| Mounting              | Bolt                    |
|-----------------------|-------------------------|
| Number of LEDs        | 4                       |
| Operating voltage     | 10V - 30V               |
| Operation temperature | -40°C / +60°C           |
| Packing               | BRIGHTICS packaging     |
| Supplied with         | Manual, mounting screws |
| To be ordered by      | 1                       |
| Туре                  | Square                  |
| Weight (kg)           | 0,335 Kg                |