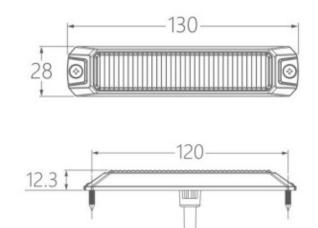

## Specifications

| Color               | Amber                       | Mat  |
|---------------------|-----------------------------|------|
| Colour of LEDs      | Amber                       | Μοι  |
| Colour of lens      | Clear                       | Nun  |
| Connection          | Open cable ends             | Nun  |
| Dimensions          | 130 mm x 28 mm x 12,3 mm    | Ope  |
| ECE R65 Class 1     | Yes                         | Pac  |
| ECE R65 Class 2     | Yes                         | Seri |
| EMC R10             | Yes                         | Sha  |
| Good to know        | Light has 'CRUISE' function | Sup  |
|                     | integrated                  | Syne |
| IP-degree           | IP67                        | To b |
| Length of cable (m) | 0,50 m                      |      |
| Light source        | LED                         |      |