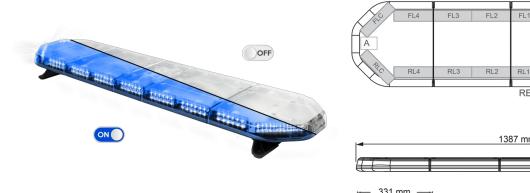

## LEGION LED lightbar | 139 cm | blue | 24V

EAN: 5414184409255

## Specifications

| Characteristics     | Without control box, no roof connector                  |
|---------------------|---------------------------------------------------------|
| Color               | Blue                                                    |
| Colour of lens      | Clear                                                   |
| Connection          | Open cable ends                                         |
| Dimensions          | 1387 mm x 331 mm x 59 mm<br>(without mounting brackets) |
| ECE R65 Class 2     | Yes                                                     |
| EMC                 | EMC R10                                                 |
| EMC R10             | Yes                                                     |
| Length of cable (m) | 4,50 m                                                  |
| Length range        | LARGE (131 - 150 cm)                                    |
| Light source        | LED                                                     |

| Mounting            | Fixed                                      |
|---------------------|--------------------------------------------|
| Number of LEDs      | 132                                        |
| Operating voltage   | 24V                                        |
| Packing             | Brown box with label                       |
| Repairability Index | Yes, score 8,5                             |
| Roof connector      | No, but possible as an option              |
| Series              | Legion                                     |
| Supplied with       | Cable, universal mounting brackets, manual |
| To be ordered by    | 1                                          |
| Waterproof          | Yes                                        |
| Weight (kg)         | 15,600 Kg                                  |