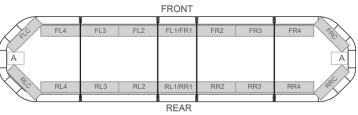

## Specifications

| Characteristics     | Without control box, no roof connector                  |
|---------------------|---------------------------------------------------------|
| Color               | Blue                                                    |
| Colour of lens      | Clear                                                   |
| Connection          | Open cable ends                                         |
| Dimensions          | 1387 mm x 331 mm x 59 mm<br>(without mounting brackets) |
| ECE R65 Class 2     | Yes                                                     |
| EMC                 | EMC R10                                                 |
| EMC R10             | Yes                                                     |
| Length of cable (m) | 4,50 m                                                  |
| Length range        | LARGE (131 - 150 cm)                                    |
| Light source        | LED                                                     |

| Mounting            | Fixed                                      |
|---------------------|--------------------------------------------|
| Number of LEDs      | 132                                        |
| Operating voltage   | 24V                                        |
| Packing             | Brown box with label                       |
| Repairability Index | Yes, score 8,5                             |
| Roof connector      | No, but possible as an option              |
| Series              | Legion                                     |
| Supplied with       | Cable, universal mounting brackets, manual |
| To be ordered by    | 1                                          |
| Waterproof          | Yes                                        |
| Weight (kg)         | 15,600 Kg                                  |