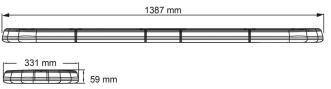

## Specifications

| Characteristics     | Without control box, no roof connector                  |
|---------------------|---------------------------------------------------------|
| Color               | Blue                                                    |
| Colour of lens      | Clear                                                   |
| Connection          | Open cable ends                                         |
| Dimensions          | 1387 mm x 331 mm x 59 mm<br>(without mounting brackets) |
| ECE R65 Class 2     | Yes                                                     |
| EMC                 | EMC R10                                                 |
| EMC R10             | Yes                                                     |
| Length of cable (m) | 4,50 m                                                  |
| Length range        | LARGE (131 - 150 cm)                                    |
| Light source        | LED                                                     |