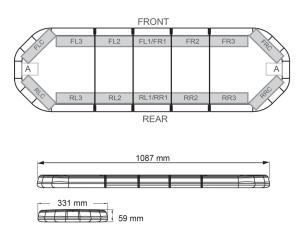

## Specifications

| Characteristics     | Without control box, no roof<br>connector               |
|---------------------|---------------------------------------------------------|
| Color               | Amber                                                   |
| Colour of lens      | Clear                                                   |
| Connection          | Open cable ends                                         |
| Dimensions          | 1087 mm x 331 mm x 59 mm<br>(without mounting brackets) |
| Directional arrow   | Yes, at the back side                                   |
| ECE R65 Class 2     | Yes                                                     |
| EMC                 | EMC R10                                                 |
| EMC R10             | Yes                                                     |
| Length of cable (m) | 4,50 m                                                  |
| Length range        | MEDIUM (101 - 130 cm)                                   |
| Light source        | LED                                                     |

| Mounting            | Fixed                                         |
|---------------------|-----------------------------------------------|
| Number of LEDs      | 108                                           |
| Operating voltage   | 24V                                           |
| Packing             | Brown box with label                          |
| Repairability Index | Yes, score 8,5                                |
| Roof connector      | No, but possible as an option                 |
| Series              | Legion                                        |
| Supplied with       | Cable, universal mounting<br>brackets, manual |
| To be ordered by    | 1                                             |
| Waterproof          | Yes                                           |
| Weight (kg)         | 13,600 Kg                                     |