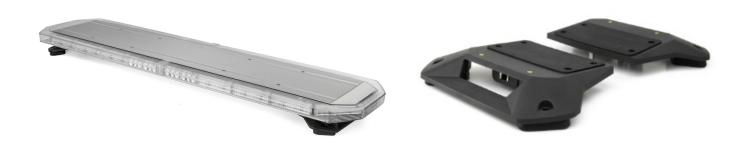

## SVB-136-CLOR-FULL

## Silverblade LED lightbar | 136 cm | full option | amber | 12V

EAN: 5414184972094

## Specifications

| Automatic day/night sensor | Yes, integrated                                         |
|----------------------------|---------------------------------------------------------|
| Characteristics            | Without control box, no roof<br>connector               |
| Color                      | Amber/white                                             |
| Colour of lens             | Clear                                                   |
| Connection                 | Open cable ends                                         |
| Current draw 12V Amp       | Average 12 amp , max 24 amp                             |
| Dimensions                 | 1358 mm x 308 mm x 40 mm<br>(without mounting brackets) |
| Directional arrow          | Yes, both front and rear                                |
| ECE R65 Class 2            | Yes                                                     |
| EMC R10                    | Yes                                                     |
| Good to know               | Low profile mounting brackets are included              |
| Length of cable (m)        | 4,50 m                                                  |

| Length range      | LARGE (131 - 150 cm)          |
|-------------------|-------------------------------|
| Light source      | LED                           |
| Mounting          | Fixed                         |
| Number of LEDs    | 252                           |
| Operating voltage | 12V                           |
| Packing           | Brown box with label          |
| Protocol          | CANBUS, pre-programmed        |
| Roof connector    | No, but possible as an option |
| Series            | Silverblade                   |
| To be ordered by  | 1                             |
| Waterproof        | Yes                           |