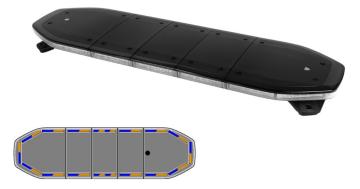

## Raiden LED lightbar | 106 cm | blue/amber

EAN: 5414184260849

## Specifications

| Automatic day/night sensor | Yes, integrated                                         | Len        |
|----------------------------|---------------------------------------------------------|------------|
| Characteristics            | Without control box, no roof<br>connector               | Ligh       |
| Color                      | Amber/blue                                              | Μοι        |
| Colour of lens             | Clear                                                   | Nur        |
| Connection                 | Open cable ends                                         | Ope<br>Pac |
| Current draw 12V Amp       | Average 12 amp , max 24 amp                             | Pac        |
| Dimensions                 | 1066 mm x 308 mm x 40 mm<br>(without mounting brackets) | Rep        |
| Directional arrow          | Yes, at the back side                                   | Roc        |
| ECE R65 Class 1            | Yes                                                     | Seri       |
| ECE R65 Class 2            | Yes                                                     | Tok        |
| EMC R10                    | Yes                                                     | Тор        |
| Good to know               | Low profile mounting brackets<br>are included           | Wat        |
| ICAO                       | No                                                      | ]          |
| Length of cable (m)        | 5 m                                                     |            |

| Length range        | MEDIUM (101 - 130 cm)         |
|---------------------|-------------------------------|
| Light source        | LED                           |
| Mounting            | Fixed                         |
| Number of LEDs      | 192                           |
| Operating voltage   | 12V - 24V                     |
| Packing             | Brown box with label          |
| Protocol            | CANBUS, pre-programmed        |
| Repairability Index | Yes, score 8                  |
| Roof connector      | No, but possible as an option |
| Series              | Raiden                        |
| To be ordered by    | 1                             |
| Top cover           | Black                         |
| Waterproof          | Yes                           |