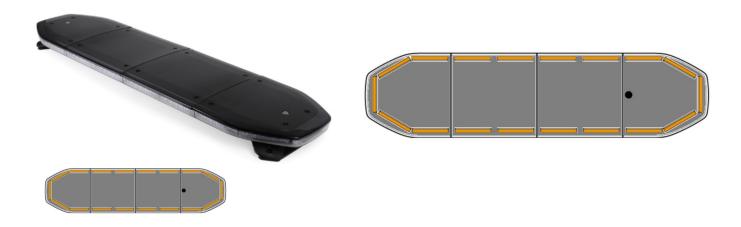

## RDN122-OR-BASIC

## Raiden LED lightbar | 122 cm | basic | amber

EAN: 5414184382527

## Specifications

| Alley lights               | No                                                      |
|----------------------------|---------------------------------------------------------|
| Automatic day/night sensor | Yes, integrated                                         |
| Break lights integrated    | No                                                      |
| Characteristics            | Without control box, no roof connector                  |
| Color                      | Amber                                                   |
| Colour of lens             | Clear                                                   |
| Connection                 | Open cable ends                                         |
| Current draw 12V Amp       | Average 12 amp , max 24 amp                             |
| Dimensions                 | 1219 mm x 308 mm x 40 mm<br>(without mounting brackets) |
| Directional arrow          | Yes, at the back side                                   |
| ECE R65 Class 1            | Yes                                                     |
| ECE R65 Class 2            | Yes                                                     |
| EMC R10                    | Yes                                                     |
| Good to know               | Low profile mounting brackets are included              |