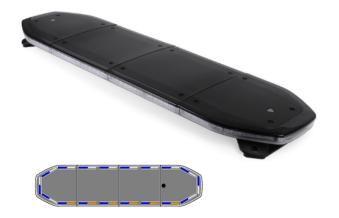

## Raiden LED lightbar | 122 cm | ful| option | blue

EAN: 5414184425071

## Specifications

| Alley lights               | Yes                                                     |
|----------------------------|---------------------------------------------------------|
| Automatic day/night sensor | Yes, integrated                                         |
| Break lights integrated    | No                                                      |
| Characteristics            | Without control box, no roof connector                  |
| Color                      | Blue/white                                              |
| Colour of lens             | Clear                                                   |
| Connection                 | Open cable ends                                         |
| Current draw 12V Amp       | Average 12 amp , max 24 amp                             |
| Dimensions                 | 1219 mm x 308 mm x 40 mm<br>(without mounting brackets) |
| Directional arrow          | Yes, at the back side                                   |
| ECE R65 Class 1            | Yes                                                     |
| ECE R65 Class 2            | Yes                                                     |
| EMC R10                    | Yes                                                     |
| Good to know               | Low profile mounting brackets are included              |