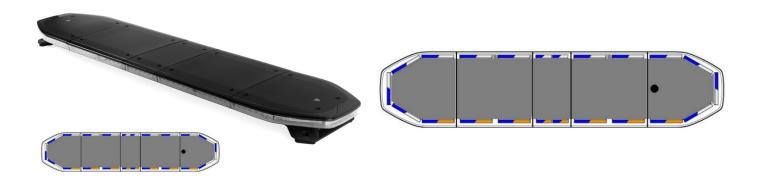

## LED LIGHTBARS

RDN137-BL-FULL

## Raiden LED lightbar | 137 cm | full option | blue

EAN: 5414184961012

## Specifications

| Alley lights               | Yes                                                     |
|----------------------------|---------------------------------------------------------|
| Automatic day/night sensor | Yes, integrated                                         |
| Break lights integrated    | No                                                      |
| Characteristics            | Without control box, no roof connector                  |
| Color                      | Blue/white                                              |
| Colour of lens             | Clear                                                   |
| Connection                 | Open cable ends                                         |
| Current draw 12V Amp       | Average 12 amp , max 24 amp                             |
| Dimensions                 | 1371 mm x 308 mm x 40 mm<br>(without mounting brackets) |
| Directional arrow          | Yes, at the back side                                   |
| ECE R65 Class 1            | Yes                                                     |
| ECE R65 Class 2            | Yes                                                     |
| EMC R10                    | Yes                                                     |
| Good to know               | Low profile mounting brackets are included              |
| ICAO                       | No                                                      |

| Length range        | LARGE (131 - 150 cm)          |
|---------------------|-------------------------------|
| Light source        | LED                           |
| Mounting            | Fixed                         |
| Number of LEDs      | 324                           |
| Operating voltage   | 12V - 24V                     |
| Packing             | Brown box with label          |
| Protocol            | CANBUS, pre-programmed        |
| Repairability Index | Yes, score 8                  |
| Roof connector      | No, but possible as an option |
| Series              | Raiden                        |
| To be ordered by    | 1                             |
| Top cover           | Black                         |
| Waterproof          | Yes                           |