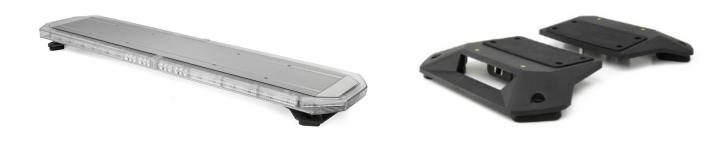

## SVB-136-CLOR-FULL

## Silverblade LED lightbar | 136 cm | full option | amber | 12V

EAN: 5414184281080

## Specifications

| Automatic day/night sensor | Yes, integrated                                          |
|----------------------------|----------------------------------------------------------|
| Characteristics            | Without control box, without roof connector              |
| Color                      | Amber                                                    |
| Colour of lens             | Clear                                                    |
| Connection                 | Open cable ends                                          |
| Current draw 12V Amp       | Average 12 amp , max 24 amp                              |
| Dimensions                 | 1371 mm x 308 mm x 40 mm<br>(zonder bevestigingssteunen) |
| Directional arrow          | Yes, both front and rear                                 |
| ECE R65 Class 2            | Yes                                                      |
| EMC R10                    | Yes                                                      |
| Good to know               | Low profile mounting brackets are included               |
| Length                     | Large (131 - 150 cm)                                     |

| Length of cable (m) | 4,50 m                        |
|---------------------|-------------------------------|
| Light source        | LED                           |
| Mounting            | Fixed                         |
| Number of LEDs      | 252                           |
| Operating voltage   | 12V                           |
| Packing             | Brown box with label          |
| Protocol            | CANBUS, pre-programmed        |
| Roof connector      | No, but possible as an option |
| Series              | Silverblade                   |
| To be ordered by    | 1                             |
| Waterproof          | Yes                           |