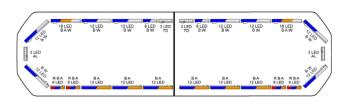

## Specifications

| Automatic day/night sensor | Yes, integrated                                        |
|----------------------------|--------------------------------------------------------|
| Characteristics            | Without control box, without roof connector            |
| Color                      | Blue                                                   |
| Colour of lens             | Clear                                                  |
| Connection                 | Open cable ends                                        |
| Current draw 12V Amp       | Average 12 amp , max 24 amp                            |
| Dimensions                 | 1235 mm x 239 mm x 43 mm<br>(without mounting support) |
| Directional arrow          | Yes, both front and rear                               |
| ECE R65 Class 2            | Yes                                                    |
| EMC R10                    | Yes                                                    |
| Good to know               | Low profile mounting brackets are included             |
| Length                     | Medium (101 - 130 cm)                                  |

| Length of cable (m) | 4,50 m                        |
|---------------------|-------------------------------|
| Light source        | LED                           |
| Mounting            | Fixed                         |
| Number of LEDs      | 288                           |
| Operating voltage   | 12V                           |
| Packing             | Brown box with label          |
| Protocol            | CANBUS, pre-programmed        |
| Roof connector      | No, but possible as an option |
| Series              | Silverblade                   |
| To be ordered by    | 1                             |
| Waterproof          | Yes                           |