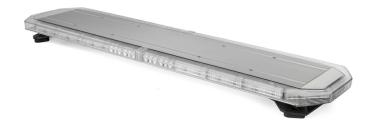

## Silverblade LED lightbar | 124 cm | full option | blue | 12V

EAN: 5414184101418

## Specifications

| Automatic day/night sensor | Yes, integrated                                        |
|----------------------------|--------------------------------------------------------|
| Characteristics            | Without control box, without roof connector            |
| Color                      | Blue                                                   |
| Colour of lens             | Clear                                                  |
| Connection                 | Open cable ends                                        |
| Current draw 12V Amp       | Average 12 amp , max 24 amp                            |
| Dimensions                 | 1235 mm x 239 mm x 43 mm<br>(without mounting support) |
| Directional arrow          | Yes, both front and rear                               |
| ECE R65 Class 2            | Yes                                                    |
| EMC R10                    | Yes                                                    |
| Good to know               | Low profile mounting brackets are included             |
| Length                     | Medium (101 - 130 cm)                                  |

| Length of cable (m) | 4,50 m                        |
|---------------------|-------------------------------|
| Light source        | LED                           |
| Mounting            | Fixed                         |
| Number of LEDs      | 288                           |
| Operating voltage   | 12V                           |
| Packing             | Brown box with label          |
| Protocol            | CANBUS, pre-programmed        |
| Roof connector      | No, but possible as an option |
| Series              | Silverblade                   |
| To be ordered by    | 1                             |
| Waterproof          | Yes                           |