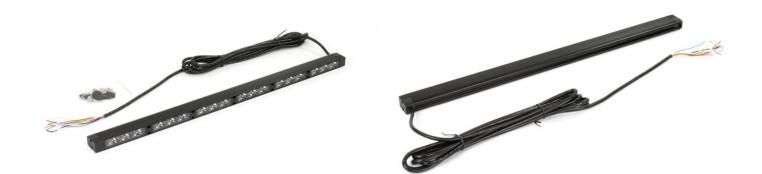

## LED traffic advisor | 6 modules | 12-24V | blue

EAN: 5414184007628

## Specifications

| Color          | Blue                                                                        | Mounting                 | Fixed                                          |
|----------------|-----------------------------------------------------------------------------|--------------------------|------------------------------------------------|
| Colour of LEDs | Blue                                                                        | Number of LEDs           | 18                                             |
| Colour of lens | Clear                                                                       | Number of flash patterns | 20 warning +11 arrow                           |
| Dimensions     | 673 mm x 38 mm x 24 mm                                                      | Number of modules        | 6                                              |
| EMC            | EMC R10                                                                     | Operating voltage        | 12V - 24V                                      |
| EMC R10        | Yes                                                                         | Operation temperature    | -30°C/+65°C                                    |
| Good to know   | Supplied WITHOUT control box,<br>version with control box also<br>available | Repairability Index      | Yes, score 8,5                                 |
|                |                                                                             | Supplied with            | Universal mounting brackets,<br>cables, manual |
| IP-degree      | IP67                                                                        | To be ordered by         | 1                                              |
| Mounting       | Surface mount                                                               |                          |                                                |