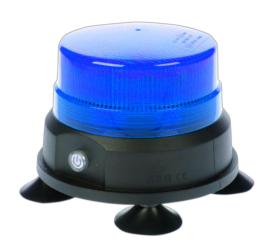

## TRAVELMATE-BLUE

## Beacon | LED | blue | set | magnetic | battery operated

EAN: 5414184007031

## Specifications

| Battery         | Yes                                                 |
|-----------------|-----------------------------------------------------|
| Battery type    | Lithium                                             |
| Characteristics | Dekra certified up to 200 km/h,<br>report 201948385 |
| Color           | Blue                                                |
| Colour of lens  | Blue                                                |
| Diameter mm     | 126 mm                                              |
| Diameter range  | 131 - 170 mm                                        |
| ECE R65 Class 1 | Yes                                                 |
| EMC R10         | Yes                                                 |
| Height mm       | 100 mm                                              |
| Height range    | 70 - 110 mm                                         |
| IP-degree       | IP65                                                |
| Light source    | LED                                                 |
| Lumen           | 370                                                 |

| Magnet type              | Neodymium                                                                            |
|--------------------------|--------------------------------------------------------------------------------------|
| Material                 | Polycarbonat                                                                         |
| Mounting                 | Magnetic, Magnetic with suction cups                                                 |
| Number of flash patterns | 11                                                                                   |
| Operating voltage        | Battery                                                                              |
| Operation temperature    | -20°C / +50°C                                                                        |
| Packing                  | Handy, black carrying pouch with separate compartment for the 12V and 230V chargers. |
| Run time                 | 6-8 hours                                                                            |
| Supplied with            | 12 VDC & 230 VAC charger                                                             |
| Synchronisable           | No                                                                                   |
| To be ordered by         | 1                                                                                    |
| Watt                     | 6,40 Watt                                                                            |
| Weight (kg)              | 0,900 Kg                                                                             |