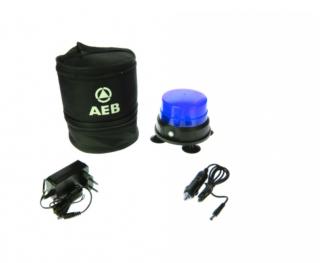

## TRAVELMATE-BLUE

## Beacon | LED | blue | set | magnetic | battery operated

EAN: 5414184007031

| Magnet type              | Neodymium                                                                            |
|--------------------------|--------------------------------------------------------------------------------------|
| Material                 | Polycarbonat                                                                         |
| Mounting                 | Magnetic, Magnetic with suction cups                                                 |
| Number of flash patterns | 11                                                                                   |
| Operating voltage        | Battery                                                                              |
| Operation temperature    | -20°C / +50°C                                                                        |
| Packing                  | Handy, black carrying pouch with separate compartment for the 12V and 230V chargers. |
| Run time                 | 6-8 hours                                                                            |
| Supplied with            | 12 VDC & 230 VAC charger                                                             |
| Synchronisable           | No                                                                                   |
| To be ordered by         | 1                                                                                    |
| Watt                     | 6,40 Watt                                                                            |
| Weight (kg)              | 0,900 Kg                                                                             |