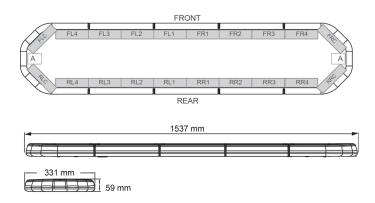

## Specifications

| Characteristics     | With control box<br>(TRAFLEDCONTR.REVI)                 |
|---------------------|---------------------------------------------------------|
| Color               | Blue                                                    |
| Colour of lens      | Clear                                                   |
| Connection          | Open cable ends                                         |
| Current draw Amp    | 18 Amp                                                  |
| Dimensions          | 1537 mm x 331 mm x 59 mm<br>(without mounting brackets) |
| ECE R65 Class 2     | Yes                                                     |
| EMC                 | EMC R10                                                 |
| EMC R10             | Yes                                                     |
| Length              | X-Large (151 - 200 cm)                                  |
| Length of cable (m) | 4,50 m                                                  |