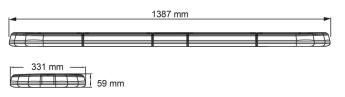

## Specifications

| Characteristics     | Without control box, no roof connector                  |
|---------------------|---------------------------------------------------------|
| Color               | Blue                                                    |
| Colour of lens      | Clear                                                   |
| Connection          | Open cable ends                                         |
| Current draw Amp    | 17 Amp                                                  |
| Dimensions          | 1387 mm x 331 mm x 59 mm<br>(without mounting brackets) |
| ECE R65 Class 2     | Yes                                                     |
| EMC                 | EMC R10                                                 |
| EMC R10             | Yes                                                     |
| Length of cable (m) | 4,50 m                                                  |
| Length range        | LARGE (131 - 150 cm)                                    |
| Light source        | LED                                                     |