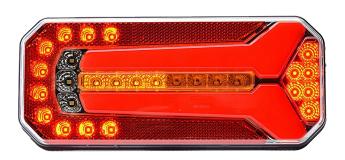

## LED rear light | left+right | 12-24V

EAN: 5414184001008

## Specifications

| Certification       | ECE                 |
|---------------------|---------------------|
| Color               | Amber/red/white     |
| Colour of lens      | Amber/red/white     |
| Connection          | Open cable ends     |
| EMC                 | EMC R10             |
| EMC R10             | Yes                 |
| Height mm           | 104 mm              |
| IP-degree           | IP66+IP68           |
| Length mm           | 236 mm              |
| Length of cable (m) | 2 m                 |
| Light source        | LED                 |
| Mounting            | Surface mount       |
| Mounting side       | Rear - Left & right |
| Operating voltage   | 12V - 24V           |