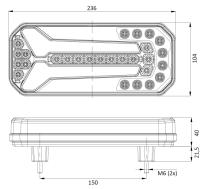

## Specifications

| Certification       | ECE                 |
|---------------------|---------------------|
| Color               | Amber/red/white     |
| Colour of lens      | Amber/red/white     |
| Connection          | Open cable ends     |
| EMC                 | EMC R10             |
| EMC R10             | Yes                 |
| Height mm           | 104 mm              |
| IP-degree           | IP66+IP68           |
| Length mm           | 236 mm              |
| Length of cable (m) | 2 m                 |
| Light source        | LED                 |
| Mounting            | Surface mount       |
| Mounting side       | Rear - Left & right |
| Operating voltage   | 12V - 24V           |

| Operation temperature            | -30°C / +65°C   |
|----------------------------------|-----------------|
| Packing                          | POS packaging   |
| Supplied with                    | Mounting screws |
| Thickness mm                     | 40 mm           |
| To be ordered by                 | 1               |
| Туре                             | Rear lights     |
| Weight (kg)                      | 0,700 Kg        |
| With Dynamic direction indicator | Yes             |
| With Rear fog light              | Yes             |
| With Tail-Stop                   | Yes             |
| Without triangular reflector     | Yes             |