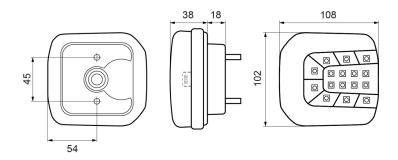

## Specifications

| Approval D          | Yes               |
|---------------------|-------------------|
| Certification       | ECE               |
| Color               | Amber/red         |
| Colour of lens      | Amber/red         |
| Connection          | Open cable ends   |
| Dimensions          | 102 x 108 x 56 mm |
| EMC                 | EMC R10           |
| EMC R10             | Yes               |
| IP-degree           | IP66+IP68         |
| Length of cable (m) | 2 m               |
| Light source        | LED               |
| Mounting            | Surface mount     |