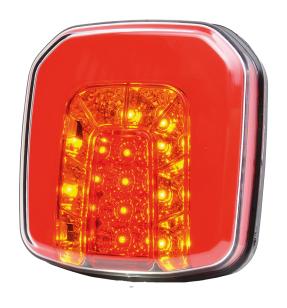

## LED rear light | left+right | 12-24V

EAN: 5414184001909

## Specifications

| Approval D          | Yes               |
|---------------------|-------------------|
| Certification       | ECE               |
| Color               | Amber/red         |
| Colour of lens      | Amber/red         |
| Connection          | Open cable ends   |
| Dimensions          | 102 x 108 x 56 mm |
| EMC                 | EMC R10           |
| EMC R10             | Yes               |
| IP-degree           | IP66+IP68         |
| Length of cable (m) | 2 m               |
| Light source        | LED               |
| Mounting            | Surface mount     |