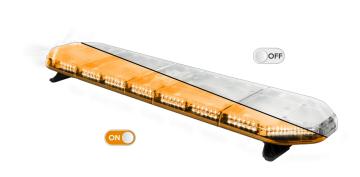

## LEGION LED lightbar | 139 cm | amber | 24V

EAN: 5414184002999

## Specifications

| Characteristics     | Without control box, no roof connector                  |
|---------------------|---------------------------------------------------------|
| Color               | Amber                                                   |
| Colour of lens      | Clear                                                   |
| Connection          | Open cable ends                                         |
| Dimensions          | 1387 mm x 331 mm x 59 mm<br>(without mounting brackets) |
| Directional arrow   | Yes, at the back side                                   |
| ECE R65 Class 2     | Yes                                                     |
| EMC                 | EMC R10                                                 |
| EMC R10             | Yes                                                     |
| Length of cable (m) | 4,50 m                                                  |
| Length range        | LARGE (131 - 150 cm)                                    |
| Light source        | LED                                                     |