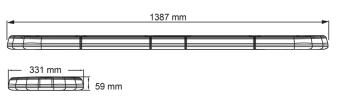

## Specifications

| Characteristics     | Without control box, no roof connector                  |
|---------------------|---------------------------------------------------------|
| Color               | Amber                                                   |
| Colour of lens      | Clear                                                   |
| Connection          | Open cable ends                                         |
| Dimensions          | 1387 mm x 331 mm x 59 mm<br>(without mounting brackets) |
| Directional arrow   | Yes, at the back side                                   |
| ECE R65 Class 2     | Yes                                                     |
| EMC                 | EMC R10                                                 |
| EMC R10             | Yes                                                     |
| Length of cable (m) | 4,50 m                                                  |
| Length range        | LARGE (131 - 150 cm)                                    |
| Light source        | LED                                                     |