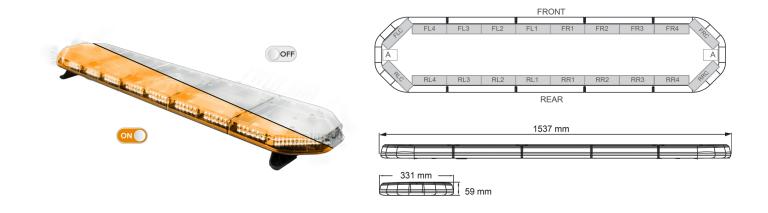

## LEGION LED lightbar | 154 cm | amber | 12V

EAN: 5414184003019

## Specifications

| Characteristics     | Without control box, no roof connector                  |
|---------------------|---------------------------------------------------------|
| Color               | Amber                                                   |
| Colour of lens      | Clear                                                   |
| Connection          | Open cable ends                                         |
| Current draw Amp    | 18 Amp                                                  |
| Dimensions          | 1537 mm x 331 mm x 59 mm<br>(without mounting brackets) |
| Directional arrow   | Yes, at the back side                                   |
| ECE R65 Class 2     | Yes                                                     |
| ЕМС                 | EMC R10                                                 |
| EMC R10             | Yes                                                     |
| Length of cable (m) | 4,50 m                                                  |
| Length range        | X-LARGE (151 - 200 cm)                                  |