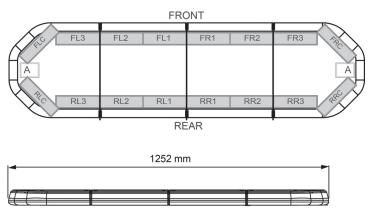

## Specifications

| Characteristics     | With control box<br>(TRAFLEDCONTR.REVI)                 |
|---------------------|---------------------------------------------------------|
| Color               | Amber                                                   |
| Colour of lens      | Clear                                                   |
| Connection          | Open cable ends                                         |
| Current draw Amp    | 16 Amp                                                  |
| Dimensions          | 1252 mm x 331 mm x 59 mm<br>(without mounting brackets) |
| Directional arrow   | Yes, at the back side                                   |
| ECE R65 Class 2     | Yes                                                     |
| EMC                 | EMC R10                                                 |
| EMC R10             | Yes                                                     |
| Length of cable (m) | 4,50 m                                                  |
| Length range        | MEDIUM (101 - 130 cm)                                   |