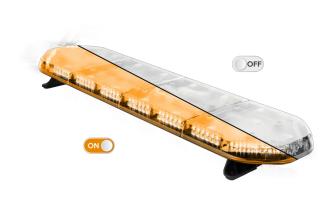

## LEGION LED lightbar | 125 cm | amber | 12V + control box

59 mm

EAN: 5414184002944

## Specifications

| Characteristics     | With control box<br>(TRAFLEDCONTR.REVI)                 |
|---------------------|---------------------------------------------------------|
| Color               | Amber                                                   |
| Colour of lens      | Clear                                                   |
| Connection          | Open cable ends                                         |
| Current draw Amp    | 16 Amp                                                  |
| Dimensions          | 1252 mm x 331 mm x 59 mm<br>(without mounting brackets) |
| Directional arrow   | Yes, at the back side                                   |
| ECE R65 Class 2     | Yes                                                     |
| EMC                 | EMC R10                                                 |
| EMC R10             | Yes                                                     |
| Length of cable (m) | 4,50 m                                                  |
| Length range        | MEDIUM (101 - 130 cm)                                   |