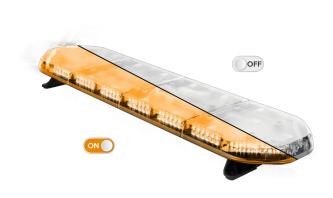

## LEGION LED lightbar | 125 cm | amber | 24V + control box

59 mm

EAN: 5414184002968

## Specifications

| <u> </u>            |                                                         |
|---------------------|---------------------------------------------------------|
| Characteristics     | With control box<br>(TRAFLEDCONTR.REVI)                 |
| Color               | Amber                                                   |
| Colour of lens      | Clear                                                   |
| Connection          | Open cable ends                                         |
| Dimensions          | 1252 mm x 331 mm x 59 mm<br>(without mounting brackets) |
| Directional arrow   | Yes, at the back side                                   |
| ECE R65 Class 2     | Yes                                                     |
| EMC                 | EMC R10                                                 |
| EMC R10             | Yes                                                     |
| Length of cable (m) | 4,50 m                                                  |
| Length range        | MEDIUM (101 - 130 cm)                                   |
| Light source        | LED                                                     |