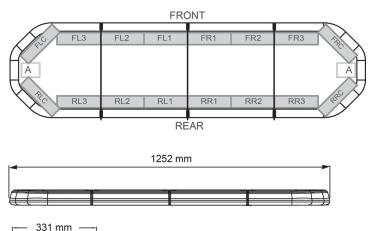

## Specifications

| <u> </u>            |                                                         |
|---------------------|---------------------------------------------------------|
| Characteristics     | With control box<br>(TRAFLEDCONTR.REVI)                 |
| Color               | Amber                                                   |
| Colour of lens      | Clear                                                   |
| Connection          | Open cable ends                                         |
| Dimensions          | 1252 mm x 331 mm x 59 mm<br>(without mounting brackets) |
| Directional arrow   | Yes, at the back side                                   |
| ECE R65 Class 2     | Yes                                                     |
| EMC                 | EMC R10                                                 |
| EMC R10             | Yes                                                     |
| Length of cable (m) | 4,50 m                                                  |
| Length range        | MEDIUM (101 - 130 cm)                                   |
| Light source        | LED                                                     |

| Mounting            | Fixed                                                   |
|---------------------|---------------------------------------------------------|
| Number of LEDs      | 120                                                     |
| Operating voltage   | 24V                                                     |
| Packing             | Brown box with label                                    |
| Repairability Index | Yes, score 8,5                                          |
| Roof connector      | No, but possible as an option                           |
| Series              | Legion                                                  |
| Supplied with       | Cable, universal mounting brackets, control box, manual |
| To be ordered by    | 1                                                       |
| Waterproof          | Yes                                                     |
| Weight (kg)         | 14,300 Kg                                               |