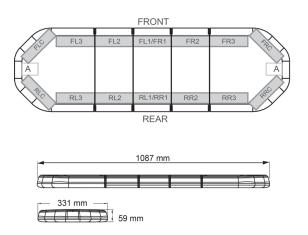

## Specifications

| Characteristics     | Without control box, no roof<br>connector               |
|---------------------|---------------------------------------------------------|
| Color               | Blue                                                    |
| Colour of lens      | Clear                                                   |
| Connection          | Open cable ends                                         |
| Current draw Amp    | 15 Amp                                                  |
| Dimensions          | 1087 mm x 331 mm x 59 mm<br>(without mounting brackets) |
| ECE R65 Class 2     | Yes                                                     |
| EMC                 | EMC R10                                                 |
| EMC R10             | Yes                                                     |
| Length of cable (m) | 4,50 m                                                  |
| Length range        | MEDIUM (101 - 130 cm)                                   |
| Light source        | LED                                                     |