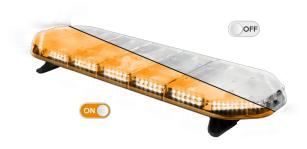

## LEGION LED lightbar | 109 cm | amber | 12V + control box

EAN: 5414184001664

## Specifications

| Characteristics     | With control box<br>(TRAFLEDCONTR.REVI)                 |
|---------------------|---------------------------------------------------------|
| Color               | Amber                                                   |
| Colour of lens      | Clear                                                   |
| Connection          | Open cable ends                                         |
| Current draw Amp    | 15 Amp                                                  |
| Dimensions          | 1087 mm x 331 mm x 59 mm<br>(without mounting brackets) |
| Directional arrow   | Yes, at the back side                                   |
| ECE R65 Class 2     | Yes                                                     |
| EMC                 | EMC R10                                                 |
| EMC R10             | Yes                                                     |
| Length of cable (m) | 4,50 m                                                  |
| Length range        | MEDIUM (101 - 130 cm)                                   |