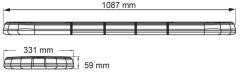

## Specifications

| Characteristics     | With control box<br>(TRAFLEDCONTR.REVI)                 |
|---------------------|---------------------------------------------------------|
| Color               | Amber                                                   |
| Colour of lens      | Clear                                                   |
| Connection          | Open cable ends                                         |
| Current draw Amp    | 15 Amp                                                  |
| Dimensions          | 1087 mm x 331 mm x 59 mm<br>(without mounting brackets) |
| Directional arrow   | Yes, at the back side                                   |
| ECE R65 Class 2     | Yes                                                     |
| EMC                 | EMC R10                                                 |
| EMC R10             | Yes                                                     |
| Length of cable (m) | 4,50 m                                                  |
| Length range        | MEDIUM (101 - 130 cm)                                   |