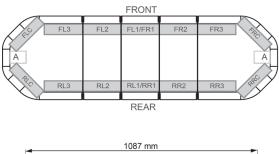

## Specifications

| Characteristics     | With control box<br>(TRAFLEDCONTR.REVI)                 |
|---------------------|---------------------------------------------------------|
| Color               | Amber                                                   |
| Colour of lens      | Clear                                                   |
| Connection          | Open cable ends                                         |
| Current draw Amp    | 15 Amp                                                  |
| Dimensions          | 1087 mm x 331 mm x 59 mm<br>(without mounting brackets) |
| Directional arrow   | Yes, at the back side                                   |
| ECE R65 Class 2     | Yes                                                     |
| EMC                 | EMC R10                                                 |
| EMC R10             | Yes                                                     |
| Length of cable (m) | 4,50 m                                                  |
| Length range        | MEDIUM (101 - 130 cm)                                   |