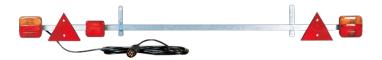

## Signal bar for trailer | adjustable | with fog light

EAN: 5414184610026

## Specifications

| Certification       | ECE             |
|---------------------|-----------------|
| Color               | Amber/red/white |
| Connection          | 7 pin connector |
| Length of cable (m) | 10 m            |
| Light source        | Halogen         |
| Mounting            | Portable        |
| Mounting side       | Rear            |
| Operating voltage   | 12V             |
| Packing             | Box with label  |

| To be ordered by          | 2                       |
|---------------------------|-------------------------|
| Туре                      | Signal bars for trailer |
| Weight (kg)               | 3,500 Kg                |
| Width mm                  | 1400-2100 mm            |
| With Direction indicator  | Yes                     |
| With Rear fog light       | Yes                     |
| With Rear fog light       | Yes                     |
| With Tail-Stop            | Yes                     |
| With Triangular reflector | Yes                     |