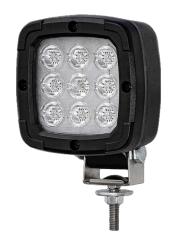

## LED worklamp | 12-50V | 1600 lumen

EAN: 5414184001930

## Specifications

| ADR approved        | Yes                                                           |
|---------------------|---------------------------------------------------------------|
| Characteristics     | Plastic body, matt black finish.<br>Insensitive to corrosion. |
| Color               | White                                                         |
| Colour of LEDs      | White                                                         |
| Colour of lens      | Clear                                                         |
| Connection          | Built in Deutsch connector at the back                        |
| Dimensions          | 100 x 100 x 74 mm                                             |
| EMC                 | EMC R10                                                       |
| EMC R10             | Yes                                                           |
| IP-degree           | IP68                                                          |
| Kelvin value        | 6000K                                                         |
| Length of cable (m) | N/A                                                           |
| Light source        | LED                                                           |
| Lumen               | 1600                                                          |