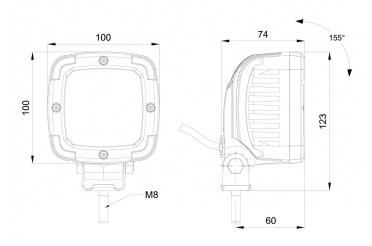

## Specifications

| ADR approved        | Yes                                                           |
|---------------------|---------------------------------------------------------------|
| Characteristics     | Plastic body, matt black finish.<br>Insensitive to corrosion. |
| Color               | White                                                         |
| Colour of LEDs      | White                                                         |
| Colour of lens      | Clear                                                         |
| Connection          | Built in Deutsch connector at the back                        |
| Dimensions          | 100 x 100 x 74 mm                                             |
| EMC                 | EMC R10                                                       |
| EMC R10             | Yes                                                           |
| IP-degree           | IP68                                                          |
| Kelvin value        | 6000K                                                         |
| Length of cable (m) | N/A                                                           |
| Light source        | LED                                                           |
| Lumen               | 1600                                                          |