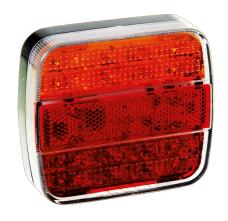

## LED rear light | left+right | 12-24V

EAN: 5414184270077

## Specifications

| Certification       | ECE              |
|---------------------|------------------|
| Color               | Amber/red        |
| Colour of lens      | Amber/red        |
| Connection          | Open cable ends  |
| Dimensions          | 105 x 95 x 28 mm |
| ЕМС                 | EMC              |
| IP-degree           | IP67             |
| Length of cable (m) | 0,29 m           |
| Light source        | LED              |
| Mounting            | Surface mount    |