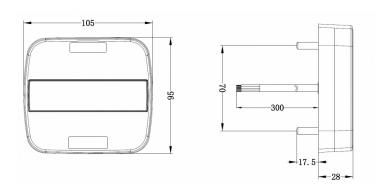

## Specifications

| Certification       | ECE              |
|---------------------|------------------|
| Color               | Amber/red        |
| Colour of lens      | Amber/red        |
| Connection          | Open cable ends  |
| Dimensions          | 105 x 95 x 28 mm |
| ЕМС                 | EMC              |
| IP-degree           | IP67             |
| Length of cable (m) | 0,29 m           |
| Light source        | LED              |
| Mounting            | Surface mount    |