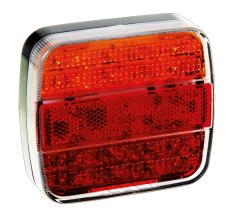

## LED rear light | left+right | license plate light | 12-24V

EAN: 5414184270060

## Specifications

| Certification       | ECE                 |
|---------------------|---------------------|
| Color               | Amber/red           |
| Colour of lens      | Amber/red           |
| Connection          | Open cable ends     |
| Dimensions          | 105 x 95 x 28 mm    |
| EMC                 | EMC                 |
| IP-degree           | IP67                |
| Length of cable (m) | 0,29 m              |
| Light source        | LED                 |
| Mounting            | Surface mount       |
| Mounting side       | Rear - Left & right |