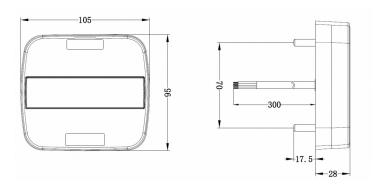

## Specifications

| Certification       | ECE                 |
|---------------------|---------------------|
| Color               | Amber/red           |
| Colour of lens      | Amber/red           |
| Connection          | Open cable ends     |
| Dimensions          | 105 x 95 x 28 mm    |
| EMC                 | EMC                 |
| IP-degree           | IP67                |
| Length of cable (m) | 0,29 m              |
| Light source        | LED                 |
| Mounting            | Surface mount       |
| Mounting side       | Rear - Left & right |