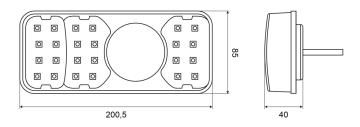

## Specifications

| Certification       | ECE             |
|---------------------|-----------------|
| Color               | Amber/red       |
| Colour of lens      | Amber/red       |
| Connection          | Open cable ends |
| EMC                 | EMC R10         |
| EMC R10             | Yes             |
| Height mm           | 85 mm           |
| IP-degree           | IP66+IP68       |
| Length mm           | 200,5 mm        |
| Length of cable (m) | 2 m             |
| Light source        | LED             |
| Mounting            | Surface mount   |

| Mounting side                | Rear - Left     |
|------------------------------|-----------------|
| Operating voltage            | 12V - 24V       |
| Operation temperature        | -30°C / +65°C   |
| Supplied with                | Mounting screws |
| Thickness mm                 | 40 mm           |
| To be ordered by             | 1               |
| Туре                         | Rear lights     |
| Weight (kg)                  | 0,537 Kg        |
| With Direction indicator     | Yes             |
| With Rear fog light          | Yes             |
| With Tail-Stop               | Yes             |
| Without triangular reflector | Yes             |