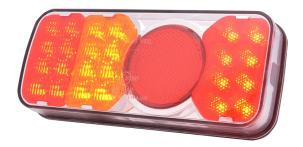

## LED rear light | left | 12-24V

EAN: 5414184003682

## Specifications

| Certification       | ECE             |
|---------------------|-----------------|
| Color               | Amber/red       |
| Colour of lens      | Amber/red       |
| Connection          | Open cable ends |
| EMC                 | EMC R10         |
| EMC R10             | Yes             |
| Height mm           | 85 mm           |
| IP-degree           | IP66+IP68       |
| Length mm           | 200,5 mm        |
| Length of cable (m) | 2 m             |
| Light source        | LED             |
| Mounting            | Surface mount   |