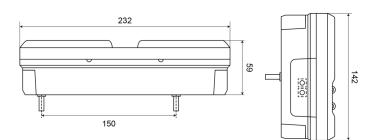

## Specifications

| Certification       | ECE             |
|---------------------|-----------------|
| Color               | Amber/red/white |
| Colour of lens      | Amber/red/white |
| Connection          | Open cable ends |
| EMC                 | EMC R10         |
| EMC R10             | Yes             |
| Height mm           | 142 mm          |
| IP-degree           | IP66+IP68       |
| Length mm           | 232 mm          |
| Length of cable (m) | 2 m             |
| Light source        | LED             |
| Mounting            | Surface mount   |
| Mounting side       | Rear - Right    |
| Operating voltage   | 12V - 24V       |

| Operation temperature           | -30°C / +65°C   |
|---------------------------------|-----------------|
| Supplied with                   | Mounting screws |
| Thickness mm                    | 59 mm           |
| To be ordered by                | 1               |
| Туре                            | Rear lights     |
| Weight (kg)                     | 0,800 Kg        |
| With Direction indicator        | Yes             |
| With License plate light - side | Yes             |
| With Reversing light            | Yes             |
| With Tail-Stop                  | Yes             |
| With Triangular reflector       | Yes             |