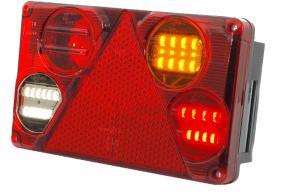

## LED rear light | right | 12-24V

EAN: 5414184003576

## Specifications

| Certification       | ECE             |
|---------------------|-----------------|
| Color               | Amber/red/white |
| Colour of lens      | Amber/red/white |
| Connection          | Open cable ends |
| EMC                 | EMC R10         |
| EMC R10             | Yes             |
| Height mm           | 142 mm          |
| IP-degree           | IP66+IP68       |
| Length mm           | 232 mm          |
| Length of cable (m) | 2 m             |
| Light source        | LED             |
| Mounting            | Surface mount   |
| Mounting side       | Rear - Right    |
| Operating voltage   | 12V - 24V       |