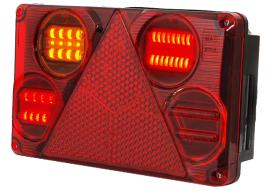

## LED rear light | left | 12-24V

EAN: 5414184003583

## Specifications

| Certification       | ECE             |
|---------------------|-----------------|
| Color               | Amber/red/white |
| Colour of lens      | Amber/red/white |
| Connection          | Open cable ends |
| EMC                 | EMC R10         |
| EMC R10             | Yes             |
| Height mm           | 142 mm          |
| IP-degree           | IP66+IP68       |
| Length mm           | 232 mm          |
| Length of cable (m) | 2 m             |
| Light source        | LED             |
| Mounting            | Surface mount   |
| Mounting side       | Rear - Left     |
| Operating voltage   | 12V - 24V       |