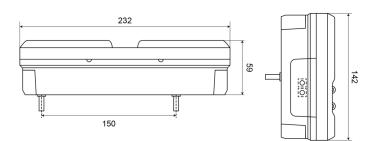

## Specifications

| Certification       | ECE             |
|---------------------|-----------------|
| Color               | Amber/red/white |
| Colour of lens      | Amber/red/white |
| Connection          | Open cable ends |
| EMC                 | EMC R10         |
| EMC R10             | Yes             |
| Height mm           | 142 mm          |
| IP-degree           | IP66+IP68       |
| Length mm           | 232 mm          |
| Length of cable (m) | 2 m             |
| Light source        | LED             |
| Mounting            | Surface mount   |
| Mounting side       | Rear - Left     |
| Operating voltage   | 12V - 24V       |

| Operation temperature           | -30°C / +65°C   |
|---------------------------------|-----------------|
| Supplied with                   | Mounting screws |
| Thickness mm                    | 59 mm           |
| To be ordered by                | 1               |
| Туре                            | Rear lights     |
| Weight (kg)                     | 0,800 Kg        |
| With Direction indicator        | Yes             |
| With License plate light - side | Yes             |
| With Rear fog light             | Yes             |
| With Tail-Stop                  | Yes             |
| With Triangular reflector       | Yes             |