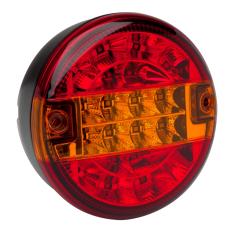

## Rear light | LED | slim version | left+right | 12-24V

EAN: 5414184270015

## Specifications

| Certification  | ECE               |
|----------------|-------------------|
| Color          | Amber/red         |
| Colour of lens | Amber/red         |
| Connection     | Push-on terminals |
| Diameter mm    | 140 mm            |
| EMC            | EMC               |
| IP-degree      | IP67              |
| Light source   | LED               |
| Mounting       | Surface mount     |

| Mounting side            | Rear - Left & right |
|--------------------------|---------------------|
| Operating voltage        | 12V - 24V           |
| Supplied with            | Mounting screws     |
| Thickness mm             | 58 mm               |
| To be ordered by         | 1                   |
| Туре                     | Rear lights         |
| Weight (kg)              | 0,412 Kg            |
| With Direction indicator | Yes                 |
| With Tail-Stop           | Yes                 |